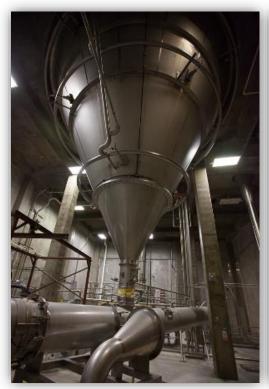

## Caldwell, ID Plant

#### **Production:**

**NFDM/SMP:** 55M lbs. (24,947 MT)

**Buttermilk:** 13.4M lbs. (6078 MT)

Bulk Butter: 86M lbs.

(39,009 MT)