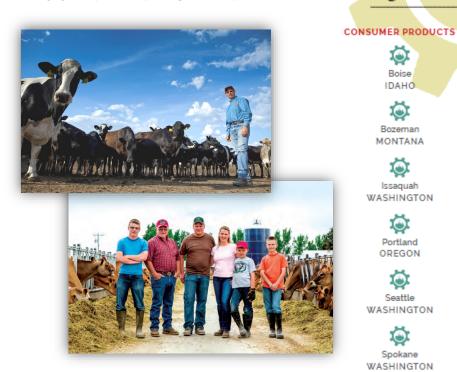

### **Our Farms**

- Multi-generation dairy producers
- Herds range from 50 to as large as 10,000 cows

Started in 1949, the Harrodls Brothers Dairy in Oregon now has three generations on the farm. Pictured are Don, Max, Cindy and Bobbie