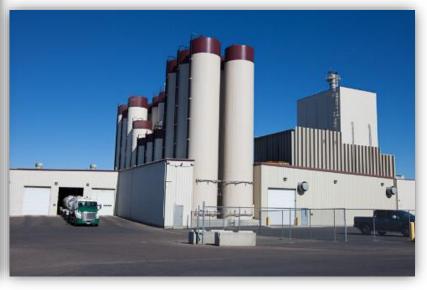

### Sunnyside, WA Plant

#### **Production:**

Cheese: 200M lbs.

(90,719 MT)

Sweet Whey: 92M

lbs. (41,730 MT)

WPC34: 2.3M lbs.

(1,044 MT)

NFDM/SMP: 95M