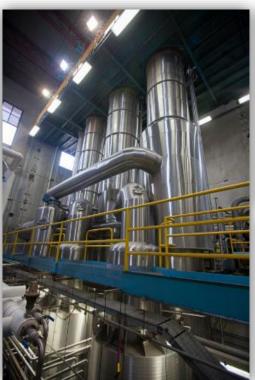

### Sunnyside, WA Plant

#### **Production:**

Cheese: 200M lbs.

(90,719 MT)

Sweet Whey: 92M

lbs. (41,730 MT)

WPC34: 2.3M lbs.

(1,044 MT)

NFDM/SMP: 95M

lbs. (43,091 MT)

DARIGOLD<sub>®</sub>