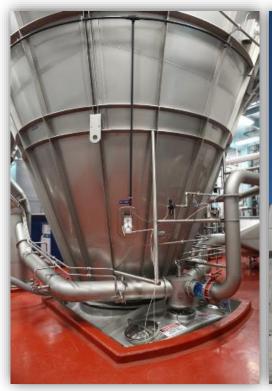

### Jerome, ID Plant

#### **Production:**

**NFDM/SMP:** 77M lbs. (34,927 MT)

MPC: 5.8M lbs. (2,631 MT)