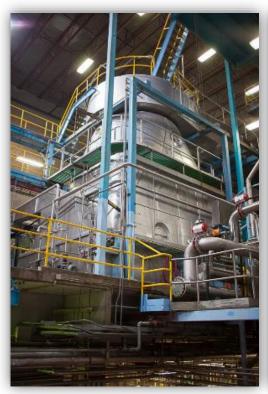

### Jerome, ID Plant

#### **Production:**

**NFDM/SMP:** 77M lbs. (34,927 MT)

MPC: 5.8M lbs. (2,631 MT)